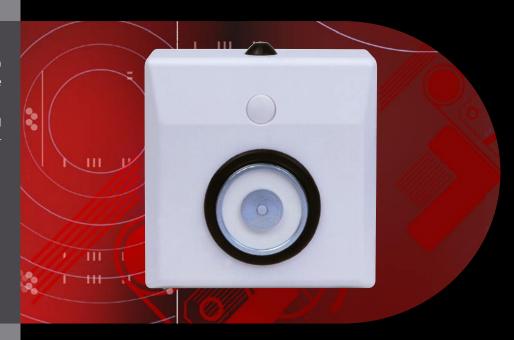

## **DOOR RELEASE**

To close fire doors in an emergency and prevent the spread of fire and smoke.

Moulded ABS and steel enclosure capable of floor or wall mounting.

Complies with BS 5839-3.

| TECHNICAL SPECIFICATION |                                          |              |               |
|-------------------------|------------------------------------------|--------------|---------------|
|                         | Wall Mounted                             | Wall Mounted | Floor Mounted |
| Туре                    | 24V dc                                   | 230V ac      | 24V dc        |
| Approx Weight           | Door plate, 0.07 Kg Door holder, 0.53 Kg |              |               |
| Current Consumption     | 21mA                                     | 12mA         | 45mA          |
| Operating Temperature   | Indoor/Outdoor, -10°C to +50°C           |              |               |
| Nominal Magnetic Pull   | 112 Newton                               |              | 200 Newton    |
| Relevent Standard       | BS 5839-3                                |              |               |
| Finish                  | Moulded ABS                              |              |               |

## Magnet Door Holder 24V dc 79905-24NM Magnet Door Holder 240V ac 79905-50NM Floor Bracket; fixing door holder at right angle to floor 04390-92 Door Keeper Plate; metal keeper plate in two pieces 04390-99