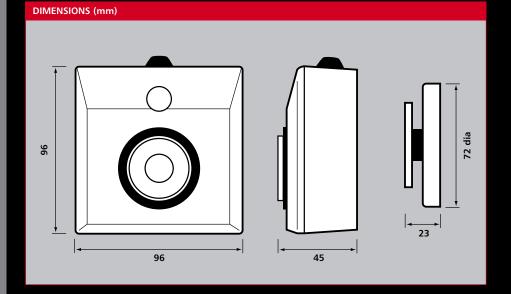

## **DOOR RELEASE**

To close fire doors in an emergency and prevent the spread of fire and smoke.

Moulded ABS and steel enclosure capable of floor or wall mounting.

Complies with BS 5839-3.

| TECHNICAL SPECIFICATION |                                          |              |               |
|-------------------------|------------------------------------------|--------------|---------------|
|                         | Wall Mounted                             | Wall Mounted | Floor Mounted |
| Туре                    | 24V dc                                   | 230V ac      | 24V dc        |
| Approx Weight           | Door plate, 0.07 Kg Door holder, 0.53 Kg |              |               |
| Current Consumption     | 21mA                                     | 12mA         | 45mA          |
| Operating Temperature   | Indoor/Outdoor, -10°C to +50°C           |              |               |
| Nominal Magnetic Pull   | 112 Newton                               |              | 200 Newton    |
| Relevent Standard       | BS 5839-3                                |              |               |
| Finish                  | Moulded ABS                              |              |               |