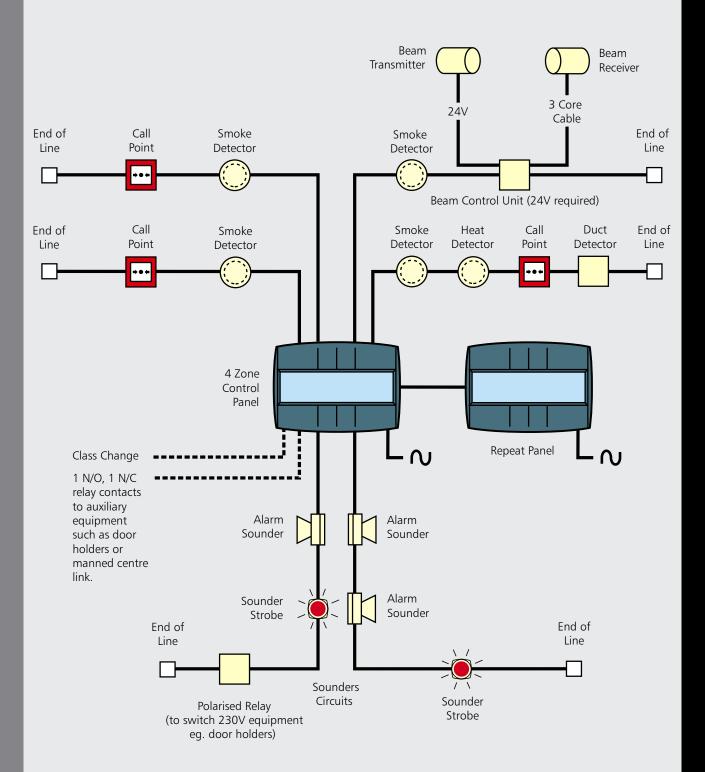

## **FP585 CONTROL PANEL**

SYSTEM ARCHITECTURE

Note: This schematic is for guidance only – please refer to product instructions during installation. All cables are 2 core unless otherwise stated.