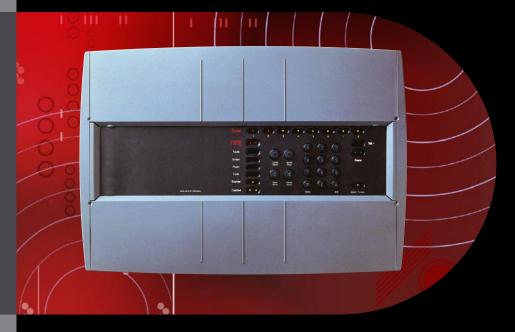

## **FP585 CONTROL PANEL**

The FP585 panel complies fully with the European standard EN54 Parts 2 & 4 and can be used on installations meeting BS 5839: Part 1.

Each panel contains its own integral power supply and battery support for up to eight alarm sounder circuits, two auxiliary relay contacts, a zone disablement facility and a one man test and commission facility, all simplifying system design, installation and commissioning.