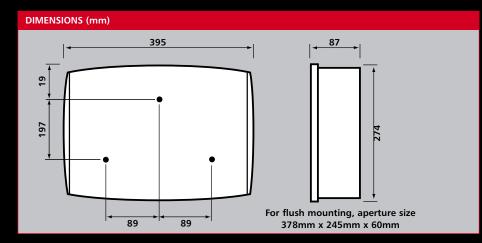

| TECHNICAL SPECIFICATION                              |                                                                           |        |        |                    |                   |  |
|------------------------------------------------------|---------------------------------------------------------------------------|--------|--------|--------------------|-------------------|--|
| No. of Zones                                         | 1                                                                         | 2      | 4      | 8                  | *8 Zone<br>Repeat |  |
| Maximum Load per Zone                                | 3mA                                                                       | 3mA    | 3mA    | 3mA                | N/A               |  |
| No. of Sounder Circuits                              | 2                                                                         | 2      | 4      | 8                  | N/A               |  |
| Max. Sounder Circuit Load                            | 0.5A per circuit Total load not to exceed 1A N/A                          |        |        |                    | N/A               |  |
| Batteries (not included)                             | 2 x 12V, 2.1 Ah 2 x 12V, 2.8 Ah                                           |        |        | 2 x 12V,<br>2.1 Ah |                   |  |
| Battery Standby<br>(Using Batteries specified above) | 72 hours plus 0.5 hours alarm load                                        |        |        |                    | 72 hours          |  |
| Aux. Relay Contacts                                  | 1 N/O and 1 N/C pair, 1A at 24V                                           |        |        | N/A                |                   |  |
| Approx Weight (with batteries)                       | 5.8 Kg                                                                    | 5.8 Kg | 5.8 Kg | 6.2 Kg             | 5.8 Kg            |  |
| Relevant Standard                                    | EN54 Parts 2&4                                                            |        |        |                    |                   |  |
| Approvals                                            | LPCB approved to EN54 parts 2&4                                           |        |        |                    |                   |  |
| Cable Entry                                          | 13 Top and 13 Rear                                                        |        |        |                    |                   |  |
| Cable Type                                           | BS 6387, 2 core, min 1.5mm <sup>2</sup> CSA                               |        |        |                    |                   |  |
| Class Change Facility                                | Via normally open push button switch located no more than 100m from panel |        |        |                    | N/A               |  |
| Temperature                                          | Indoor, 0 - 40°C                                                          |        |        |                    |                   |  |